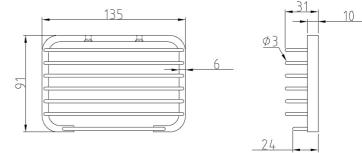

me Plated Brass
- Rounded Corners and Edges for Safety

# Mounting

Surface Mount Visible Fix - 48mm C to C

### Dimensions

135mmW x 31mmH x 91mmD

### Finish

Bright Chrome

# **Installation Guidelines**

- May be subject to Australian Building Code Regulations for able bodied and/or disabled use.
- Fixings and anchors are not included with the units and are the responsibility of the installer to appropriately fix the unit to the wall.
- **1.** Locate fixing position on wall or tile and mark using mounting holes, ensuring basket is level.
- **2.** Drill holes and loosely secure unit to wall surface using appropriate screws and wall plugs.
- **3.** Check the unit is level and tighten screws to finish installation.
- Note: Apply ample silicone around the fixings to avoid water ingress.









The technical recommendations contained in this document are necessarily of a general nature and should not be relied on for specific applications without first securing competent advice. Whilst Metlam Australia Pty Ltd has taken all reasonable steps to ensure the information contained herein is accurate and current, it does not warrant the accuracy or completeness of the information and does not accept liability for errors or omissions. Any Commercial product should only be installed by a competent tradesperson and serviced/maintained by knowledgeable janitorial staff or competent people. Metlam Australia accepts no responsibility for any damage to product, walls or fixtures due to incorrect installation or maintenance of any of their products.

The photographs and line drawings of