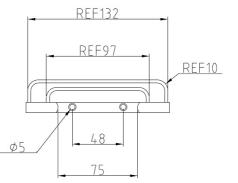

Plated Brass
- Rounded Corners and Edges for Safety

# Mounting

Surface Mount Visible Fix - 48mm C to C

### Dimensions

135mmW x 31mmH x 91mmD

### Finish

Bright Chrome

# **Installation Guidelines**

- May be subject to Australian Building Code Regulations for able bodied and/or disabled use.
- Fixings and anchors are not included with the units and are the responsibility of the installer to appropriately fix the unit to the wall.
- **1.** Locate fixing position on wall or tile and mark using mounting holes, ensuring basket is level.
- **2.** Drill holes and loosely secure unit to wall surface using appropriate screws and wall plugs.
- **3.** Check the unit is level and tighten screws to finish installation.
- Note: Apply ample silicone around the fixings to avoid water ingress.









The technical recommendations contained in this document are necessarily of a general nature and should not be relied on for specific applications without first securing competent advice. Whilst Metlam Australia Pty Ltd has taken all reasonable steps to ensure the information contained herein is accurate and current, it does not warrant the accuracy or completeness of the information and does not accept liability for errors or omissions. Any Commercial product should only be installed by a competent tradesperson and serviced/maintained by knowledgeable janitorial staff or competent people. Metlam Australia accepts no responsibility for any damage to product, walls or fixtures due to incorrect installation or maintenance of any of their products.

The photographs and line drawings of th