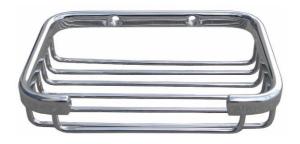

# ML239B Basket Soap Holder

### **Material Specifications**

- Chrome Plated Brass
- Rounded Corners and Edges for Safety

### Finish

Bright Chrome